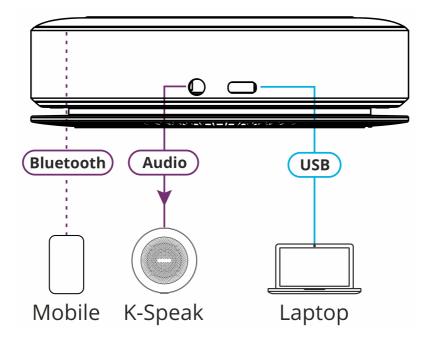

#### Fast setup, flexible configuration -

Fast setup and installation – Connect via AUX, Bluetooth, Bluetooth dongle or USB Can be connected to the K-180Mini via USB for seamless full-room audio and video Two K-Speak speakerphones can be connected, to cover larger tables Optional wireless charging – Reduces tabletop clutter